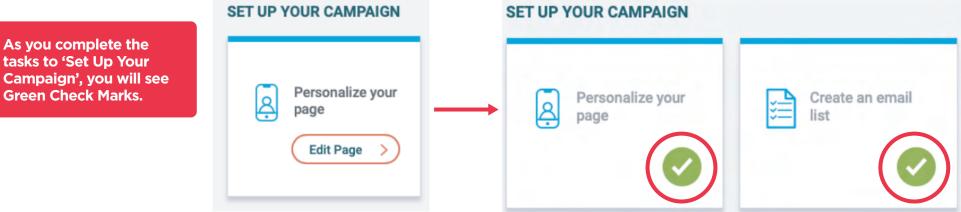

3

There is also a To Do Checklist at the bottom of your Home Page.

As you complete each of these Tasks, they will disappear from your site or change! Depending on what the task is and what needs to be done. This is a great tool to keep yourself on-track.