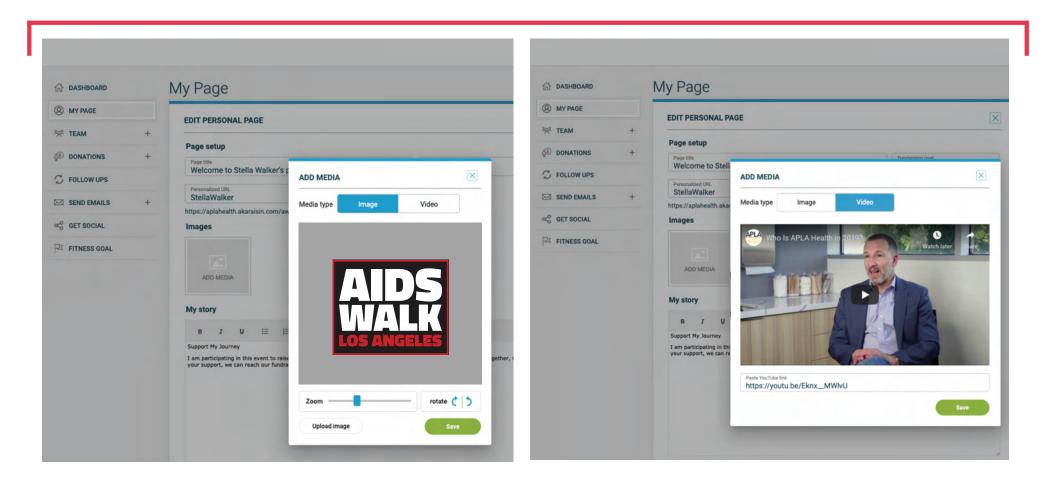

AIDS Walk Los Angeles Make your page your own with a custom title. DASHBOARD (Q) MY PAGE **Increase your fundraising** goal. If you aim for ANA TEAM + \$1,000 or more, you will DONATIONS be a part of our **Star Walker Club!** C FOLLOW UPS SEND EMAILS Choose a URL that lets 5 your supporters know GET SOCIAL they're in the right place. FITNESS GOAL Add photos and videos. 4 Drag your photos/videos left or right to change the order they appear on your page. Tell your story. This Walk 5 is about you. Why are you participating? Don't forget to save your work. The header background NOTE color is set by the Walk that you chose and can not be changed.

Uploading photos and videos to your page.