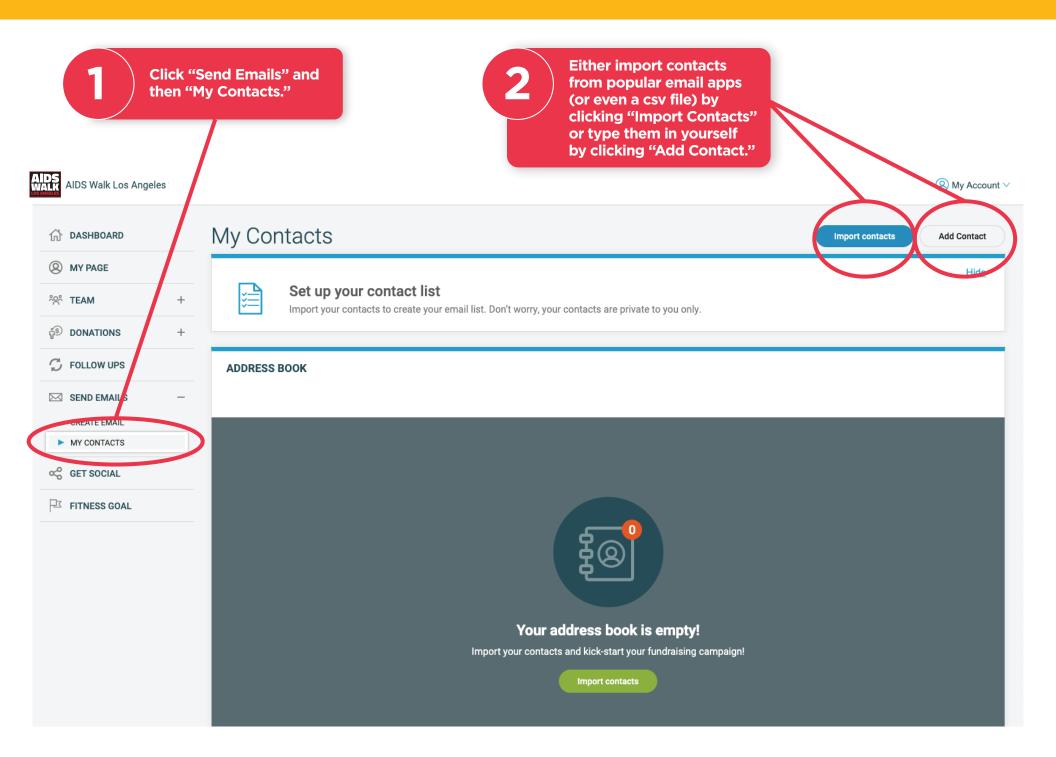

# Get The Word Out

If you're anything like us, your best supporters are your friends, family, colleagues, bowling buddies, book club, fellow dog (or cat!) lovers, alumni, bingo enthusiasts, and of course last year's donors. Get the word out to family and friends that you're participating in AIDS Walk Los Angeles using the Email Tool!

**Register for AIDS** 

Choose your walk:

12 TO ADD CONTACTS

### GET THE WORD OUT

| Click "Send Emails" and<br>then "Create Email"                                                     | DS Walk Los Angeles (8) My Account                                                                                                                                                                                                                                                                                                                                                                                                                   |
|----------------------------------------------------------------------------------------------------|------------------------------------------------------------------------------------------------------------------------------------------------------------------------------------------------------------------------------------------------------------------------------------------------------------------------------------------------------------------------------------------------------------------------------------------------------|
| 2<br>Use a preset Template as<br>a guide, or compose your<br>own text.                             | E-mail Hide Emailers raise more money!                                                                                                                                                                                                                                                                                                                                                                                                               |
| TIP<br>If you write your own<br>email, you can save it as<br>a template and use it<br>again later. | Select a template, email your contacts and track responses in Follow Ups. You're on your way to reaching your goal!         CREATE EMAIL         Template       Select Template<br>Sponsor Me                                                                                                                                                                                                                                                        |
| <b>3</b> Choose one, some, or all of your contacts as recipients.                                  | Send To Recipients 3 +                                                                                                                                                                                                                                                                                                                                                                                                                               |
| 4 Send away!                                                                                       | Message       B       I       III       IIII       IIIIIIIIIIIIIIIIIIIIIIIIIIIIIIIIIIII                                                                                                                                                                                                                                                                                                                                                              |
|                                                                                                    | All funds raised at AIDS Walk Los Angeles go toward APLA Health's urgent work to provide quality care for patients with HIV who may also be at risk for COVID-19. You're invited to Get With the Programs with me<br>in this first-ever digital AIDS Walk Los Angeles experience.<br>To make a donation visit: [%Link-SponsorMe%].<br>To learn more about APLA Health, you can read up on their story <u>here</u> .<br>Thank you,<br>[%MyFirstName%] |
|                                                                                                    | See content added to end of email here. <u>View content</u> >           Save as template         4         Send email                                                                                                                                                                                                                                                                                                                                |
| ⊕                                                                                                  |                                                                                                                                                                                                                                                                                                                                                                                                                                                      |