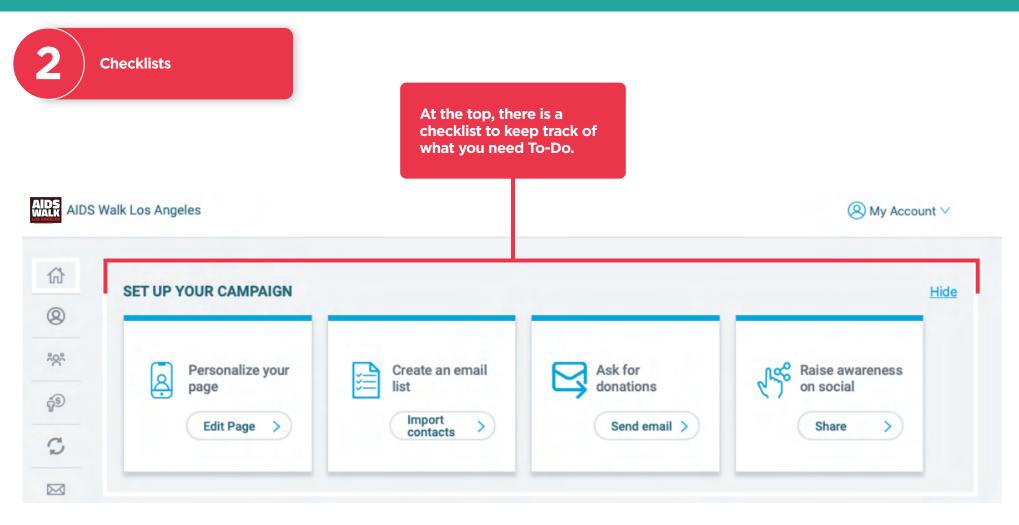

3

There is also a To Do Checklist at the bottom of your Home Page.

As you complete each of these Tasks, they will disappear from your site or change! Depending on what the task is and what needs to be done. This is a great tool to keep yourself on-track.

### To do items

Send your 1st 'sponsor me' email

Email 1 contact (1st time)

Thank 1 donor

**Register for AIDS** 

Choose your walk: