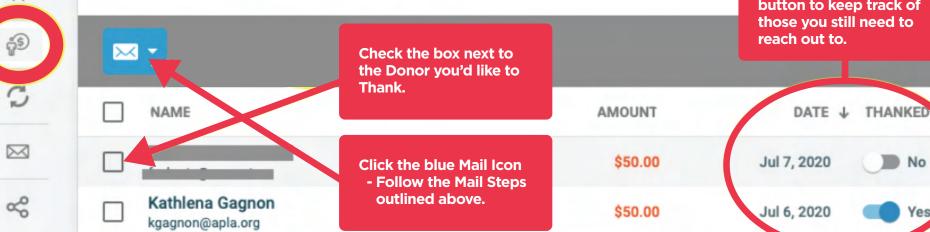

#### KEEPING TRACK OF YOUR DONATIONS IS EASY

Once Donations start rolling in, use the Donations History Tool to ensure your supporters feel appreciated.

Your donations will be

No

Yes

Here, you can keep