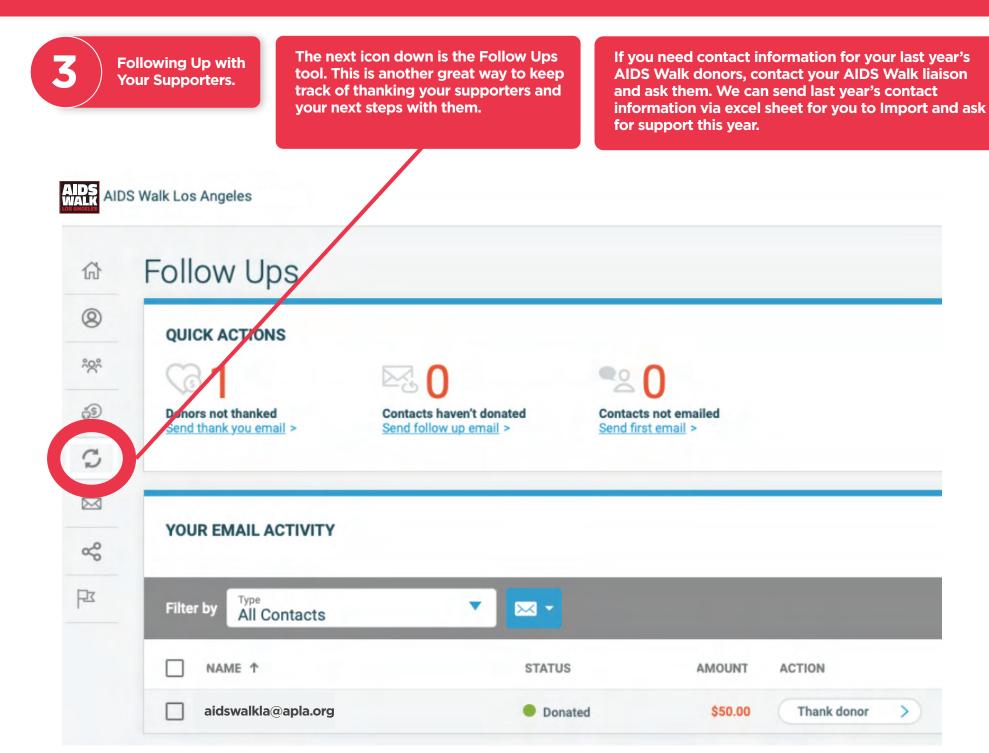

3

There is also a To Do Checklist at the bottom of your Home Page.

As you complete each of these Tasks, they will disappear from your site or change! Depending on what the task is and what needs to be done. This is a great tool to keep yourself on-track.

### To do items

Send your 1st 'sponsor me' email

Email 1 contact (1st time)

Thank 1 donor

**Register for AIDS** 

Choose your walk: