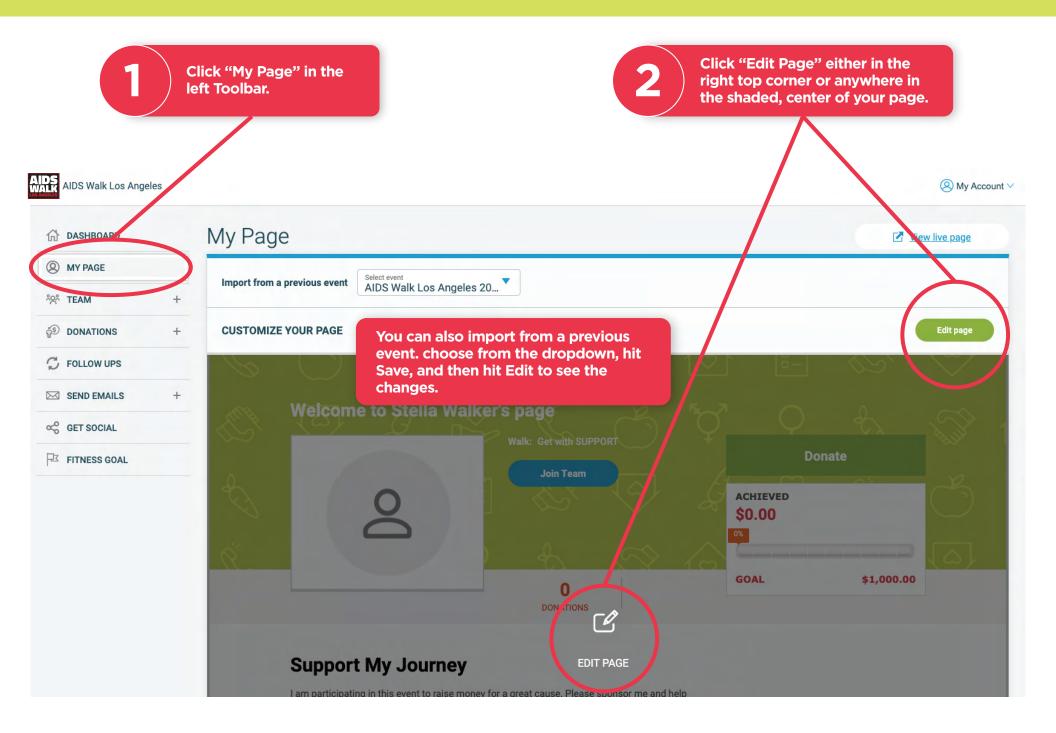

# **Personalize Your Page**

We know AIDS Walk is important to you and we know the most effective way to Fundraise is to make it personal. The best way to let your supporters know why you're fundraising for AIDS Walk and APLA Health Services and Programs is to share your story.

AIDS Walk Los Angeles Make your page your own with a custom title. DASHBOARD (Q) MY PAGE **Increase your fundraising** goal. If you aim for ANA TEAM + \$1,000 or more, you will DONATIONS be a part of our **Star Walker Club!** C FOLLOW UPS SEND EMAILS Choose a URL that lets 5 your supporters know GET SOCIAL they're in the right place. FITNESS GOAL Add photos and videos. 4 Drag your photos/videos left or right to change the order they appear on your page. Tell your story. This Walk 5 is about you. Why are you participating? Don't forget to save your work. The header background NOTE color is set by the Walk that you chose and can not be changed.