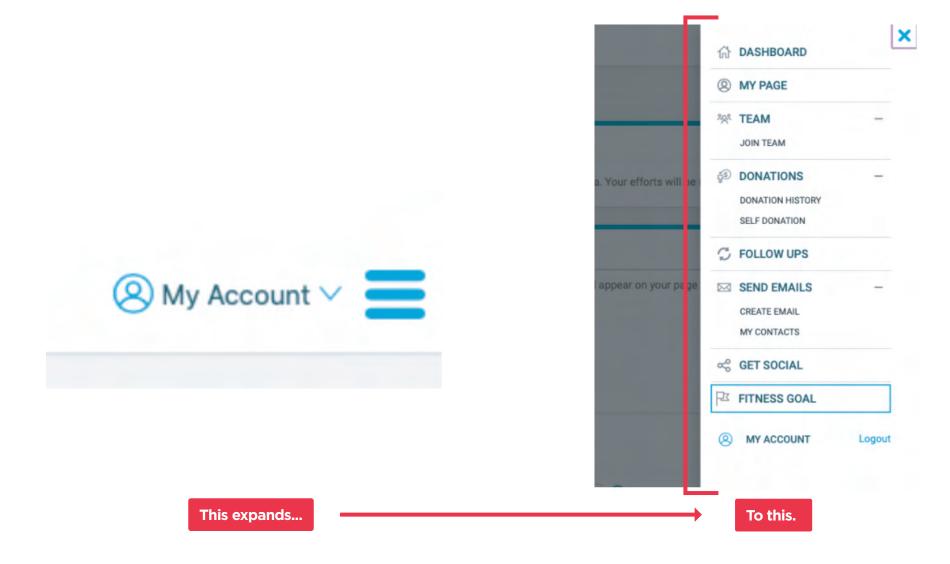

#### GET FAMILIAR WITH THE SITE

Notice the different Toolbars.

The Toolbar to the left can be expanded from Icons to a more viewer-friendly list by clicking the arrow button at the bottom-left corner of the screen.

AIDS WALK AIDS Walk Los Angeles Dashboard 谷 0 PERSONAL 202 Achieved ŝ \$0.00 S 0%  $\square$ ~ 卫 ACTIVITY FEED TODAY 6:37. Updated i YESTERDAY Sent spor YESTERDAY Sent spor YESTERDAY Sent than YESTERDAY Sent than Toolbar changes from this...

| 111      | DASHBOARD          |   | Dashboard              |
|----------|--------------------|---|------------------------|
| 8        | MY PAGE            |   | PERSONAL               |
| 202      | TEAM               | - |                        |
|          | TEAM PAGE          |   | Achieved               |
|          | TEAM PROGRESS      |   | \$0.00                 |
| ÷9       | DONATIONS          | + |                        |
| S        | FOLLOW UPS         |   | 0%                     |
|          | SEND EMAILS        | + |                        |
| ~        | GET SOCIAL         |   | ACTIVITY FEED          |
| Pr       | FITNESS GOAL       |   | TODAY 6:37<br>Updated  |
|          |                    |   | VESTERDAY<br>Sent spo  |
|          |                    |   | VESTERDAY<br>Sent spo  |
|          |                    |   | YESTERDAY<br>Sent than |
|          |                    |   | VESTERDAY<br>Sent than |
| <b>(</b> | BACK TO EVENT SITE |   |                        |