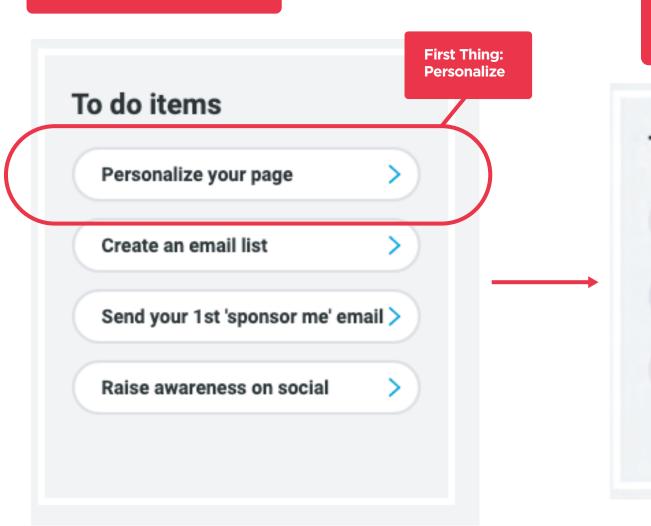

3

There is also a To Do Checklist at the bottom of your Home Page.

As you complete each of these Tasks, they will disappear from your site or change! Depending on what the task is and what needs to be done. This is a great tool to keep yourself on-track.

### To do items

Send your 1st 'sponsor me' email

Email 1 contact (1st time)

Thank 1 donor

**Register for AIDS** 

Choose your walk:

# **Personalize Your Page**

We know AIDS Walk is important to you and we know the most effective way to Fundraise is to make it personal. The best way to let your supporters know why you're fundraising for AIDS Walk and APLA Health Services and Programs is to share your story.