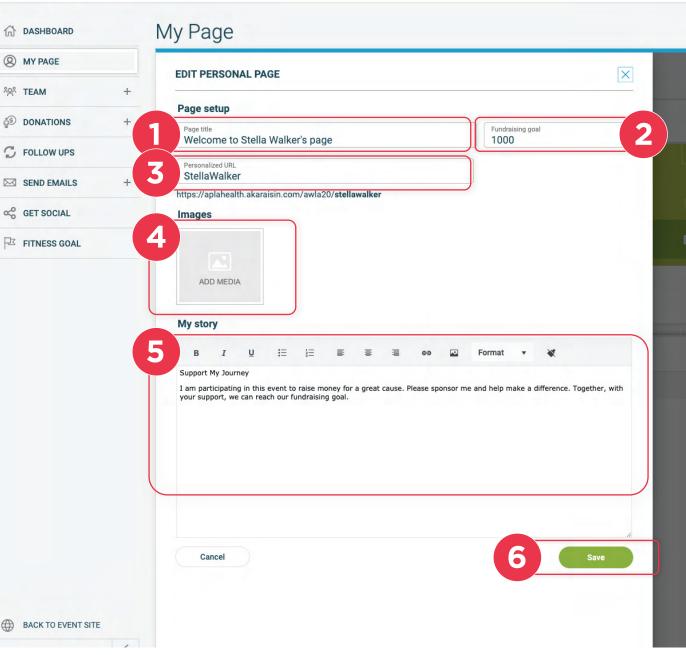

AIDS Walk Los Angeles Make your page your own with a custom title. DASHBOARD (Q) MY PAGE **Increase your fundraising** goal. If you aim for ANA TEAM + \$1,000 or more, you will DONATIONS be a part of our **Star Walker Club!** C FOLLOW UPS SEND EMAILS Choose a URL that lets 5 your supporters know GET SOCIAL they're in the right place. FITNESS GOAL Add photos and videos. 4 Drag your photos/videos left or right to change the order they appear on your page. Tell your story. This Walk 5 is about you. Why are you participating? Don't forget to save your work. The header background NOTE color is set by the Walk that you chose and can not be changed.

Uploading photos and videos to your page.