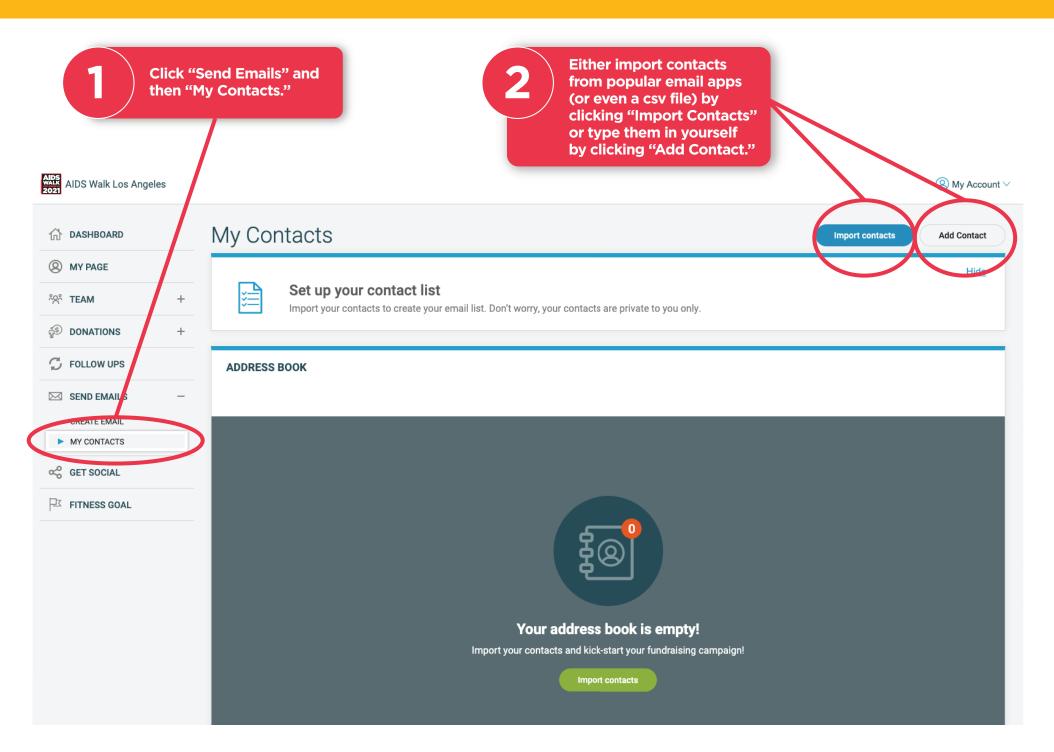

# **Get The Word Out**

If you're anything like us, your best supporters are your friends, family, colleagues, bowling buddies, book club, fellow dog (or cat!) lovers, alumni, bingo enthusiasts, and of course Last Years Donors. Get the word out to family and friends that you're participating in AIDS Walk Los Angeles using the Email Tool!

#### TO ADD CONTACTS

#### GET THE WORD OUT

#### ONCE YOU'VE ENTERED CONTACTS, YOU'RE READY TO SEND SOME EMAILS!

GET THE WORD OUT

| Click "Send Emails" and then "Create Email/"                           | Walk Los Angeles (8) My Account V                                                                                                                                                                                                                                                                                                                                                                                                                    |
|------------------------------------------------------------------------|------------------------------------------------------------------------------------------------------------------------------------------------------------------------------------------------------------------------------------------------------------------------------------------------------------------------------------------------------------------------------------------------------------------------------------------------------|
| 2<br>Use a preset Template as<br>a guide, or compose your<br>own text. | E-mail                                                                                                                                                                                                                                                                                                                                                                                                                                               |
| If you write your own                                                  | Emailers raise more money!<br>Select a template, email your contacts and track responses in Follow Ups. You're on your way to reaching your goal!                                                                                                                                                                                                                                                                                                    |
| email, you can save it as<br>a template and use it<br>again later.     | CREATE EMAIL Template Sponsor Me                                                                                                                                                                                                                                                                                                                                                                                                                     |
| <b>3</b> Choose one, some, or all of your contacts as recipients.      | Send To<br>Recipients                                                                                                                                                                                                                                                                                                                                                                                                                                |
| 4 Send away!                                                           | Message       B       I       II       III       IIII       IIIIIIIIIIIIIIIIIIIIIIIIIIIIIIIIIIII                                                                                                                                                                                                                                                                                                                                                     |
|                                                                        | All funds raised at AIDS Walk Los Angeles go toward APLA Health's urgent work to provide quality care for patients with HIV who may also be at risk for COVID-19. You're invited to Get With the Programs with me<br>in this first-ever digital AIDS Walk Los Angeles experience.<br>To make a donation visit: [%Link-SponsorMe%].<br>To learn more about APLA Health, you can read up on their story <u>here</u> .<br>Thank you,<br>[%MyFirstName%] |
|                                                                        | See content added to end of email here. <u>View content</u> > Save as template Send email                                                                                                                                                                                                                                                                                                                                                            |
|                                                                        |                                                                                                                                                                                                                                                                                                                                                                                                                                                      |