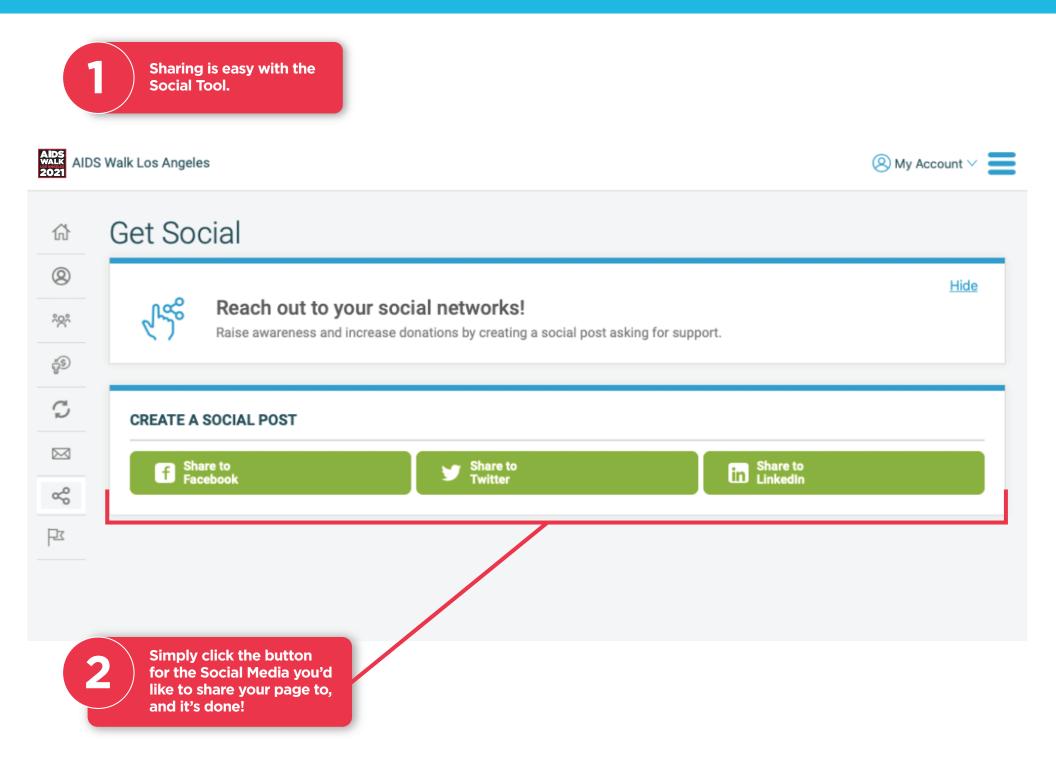

### Let's Get Social!

These Social Media Sharing Tools help you easily connect your Personalized Page and URL with your Social Media circles, ensuring you raise awareness of your goal and our programs and services. Thank you!