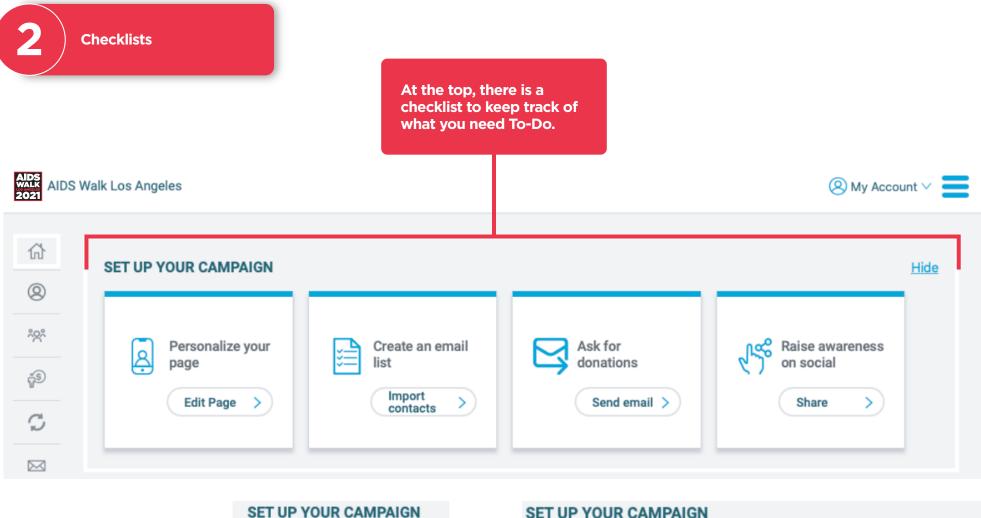

There is also a To Do Checklist at the bottom of your Home Page.

As you complete each of these Tasks, they will disappear from your site or change! Depending on what the task is and what needs to be done. This is a great tool to keep yourself on-track.

### To do items

Send your 1st 'sponsor >

Email 1 contact (1st time)

Thank 1 donor