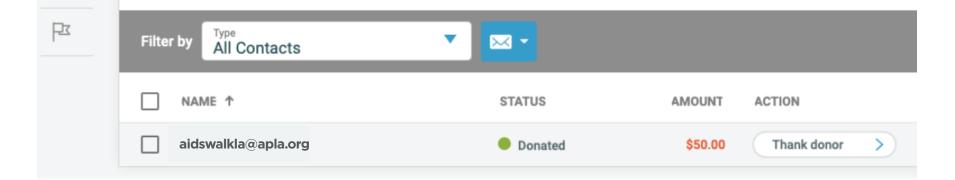

ŝ

The next Icon down is the Follow-Ups Tool. This is another great way to keep track of Thanking Your Supporters and Keep Track of your Next Steps with them.

If you need contact information for your Last Year's AIDS Walk Donors, contact your AIDS Walk Liaison and ask them. We can send last year's contact information via excel sheet for you to Import and ask for support this year.

### Follow Ups

QUICK ACTIONS

Donors not thanked

end thank you email >

Contacts haven't donated Send follow up email >

YOUR EMAIL ACTIVITY