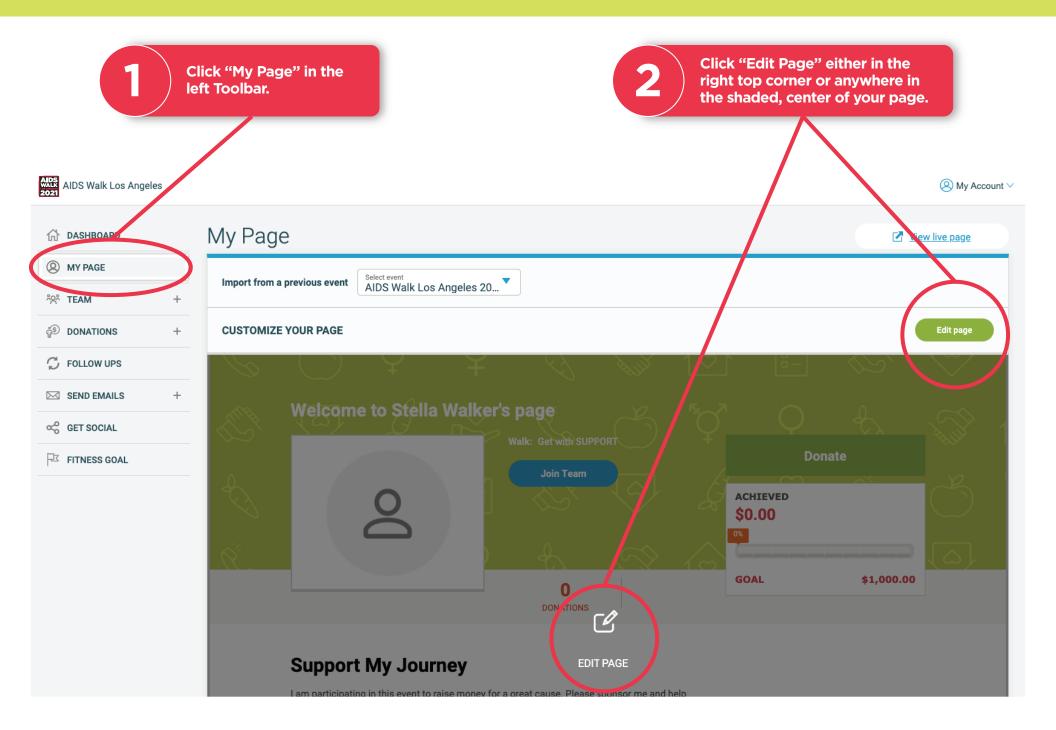

## **Personalize Your Page**

We know AIDS Walk is important to you and we know the most effective way to Fundraise is to make it personal. The best way to let your supporters know why you're fundraising for AIDS Walk and APLA Health Services and Programs is to share your story.

#### PERSONALIZE YOUR PAGE

Make your page your own with a custom title. Increase your fundraising 2 goal. If you aim for \$1,000 or more, you will be a part of our **Star Walker Club!** Choose a URL that lets 5 your supporters know they're in the right place. Add photos and videos. 4 Drag your photos/videos left or right to change the order they appear on your page. Tell your story. This Walk 5 is about you. Why are you participating? Don't forget to save 6 your work. The header background NOTE color is set by the Walk and can not be changed.

#### ADS WALK AIDS Walk Los Angeles

Uploading photos and videos to your page.Profile image dimensions: 640 x 533 pixels