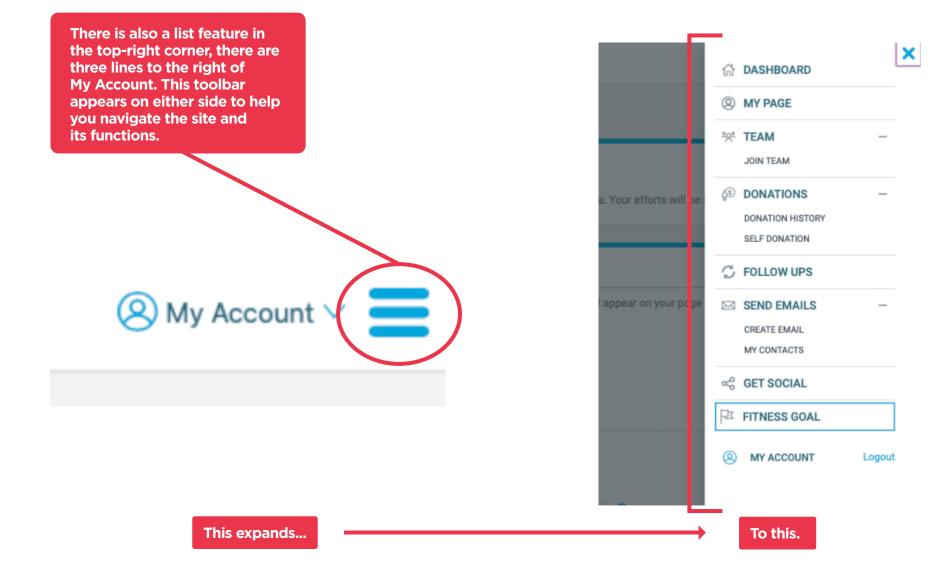

#### GET FAMILIAR WITH THE SITE

Notice the different Toolbars.

The Toolbar to the left can be expanded from Icons to a more viewer-friendly list by clicking the arrow button at the bottom-left corner of the screen.

| AIDS<br>WALK<br>2021                    | Walk Los Angeles         |   | AIDS<br>WALK<br>2021 | AIDS Walk Los Angeles      |
|-----------------------------------------|--------------------------|---|----------------------|----------------------------|
| 位                                       | Dashboard                |   | 命                    | DASHBOARD                  |
| 8                                       | PERSONAL                 |   | 0                    | MY PAGE                    |
| °0°                                     |                          |   | ~ <u>~</u> ~         | TEAM                       |
| 69<br>                                  | Achieved <b>\$0.00</b>   |   |                      | TEAM PAGE<br>TEAM PROGRESS |
| <i>S</i>                                |                          |   | ģ9                   | DONATIONS                  |
| ~~~~~~~~~~~~~~~~~~~~~~~~~~~~~~~~~~~~~~~ | 0%                       |   | Ç                    | FOLLOW UPS                 |
|                                         |                          |   |                      | SEND EMAILS                |
|                                         | ACTIVITY FEED            |   | ŝ                    | GET SOCIAL                 |
|                                         | TODAY 6:37.<br>Updated i | L | Þ                    | FITNESS GOAL               |
|                                         | YESTERDAY<br>Sent spor   |   |                      |                            |
|                                         | YESTERDAY<br>Sent spor   |   |                      |                            |
|                                         | VESTERDAY<br>Sent than   |   |                      |                            |
|                                         | YESTERDAY<br>Sent than   |   |                      |                            |
|                                         |                          |   |                      | BACK TO EVENT SITE         |
|                                         |                          |   |                      |                            |
| Toolbar ch                              | anges from this          |   |                      |                            |

| o Huik Loo Angeleo     |                          |
|------------------------|--------------------------|
| SHBOARD                | Dashboard                |
| PAGE                   | PERSONAL                 |
| АМ —                   |                          |
| AM PAGE<br>AM PROGRESS | Achieved <b>\$0.00</b>   |
| NATIONS +              |                          |
| LLOW UPS               | 0%                       |
| ND EMAILS +            |                          |
| T SOCIAL               | ACTIVITY FEED            |
| NESS GOAL              | TODAY 6:374<br>Updated i |
|                        | YESTERDAY<br>Sent spor   |
|                        | YESTERDAY<br>Sent spor   |
|                        | YESTERDAY<br>Sent than   |
|                        | VESTERDAY<br>Sent than   |
|                        |                          |
| CK TO EVENT SITE       |                          |
| <                      |                          |
| To th                  | is.                      |