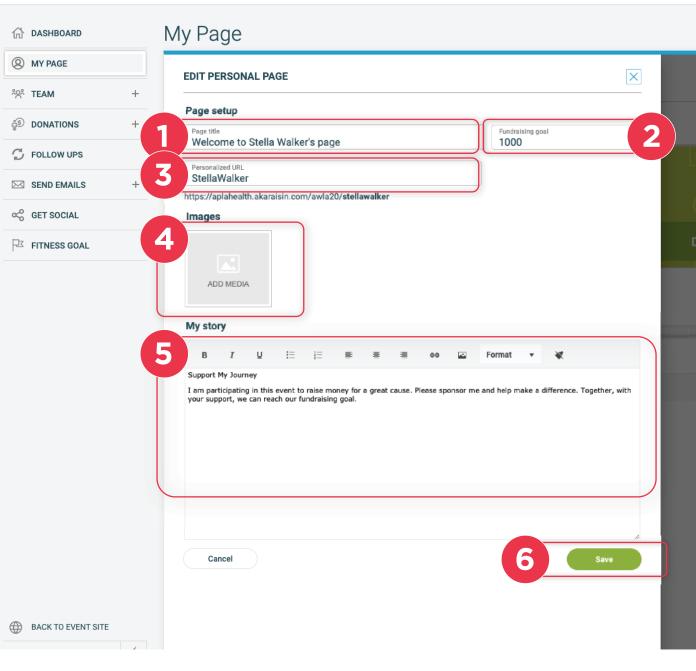

#### PERSONALIZE YOUR PAGE

Make your page your own with a custom title. Increase your fundraising 2 goal. If you aim for \$1,000 or more, you will be a part of our **Star Walker Club!** Choose a URL that lets 5 your supporters know they're in the right place. Add photos and videos. 4 Drag your photos/videos left or right to change the order they appear on your page. Tell your story. This Walk 5 is about you. Why are you participating? Don't forget to save 6 your work. The header background NOTE color is set by the Walk and can not be changed.

#### ADS WALK AIDS Walk Los Angeles

Uploading photos and videos to your page.Profile image dimensions: 640 x 533 pixels