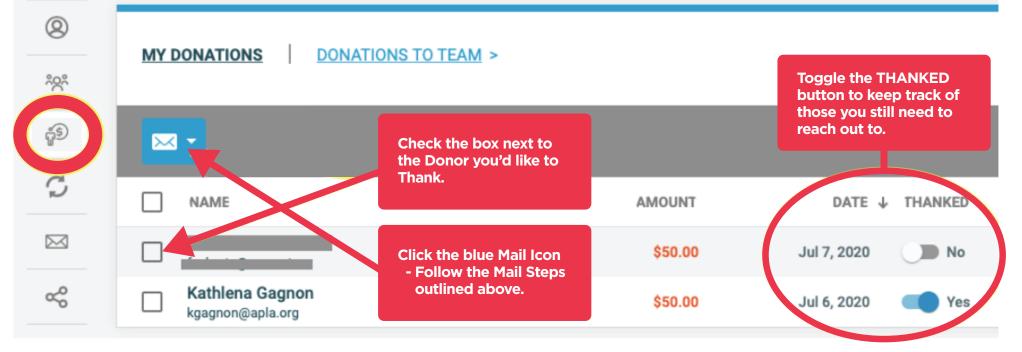

#### KEEPING TRACK OF YOUR DONATIONS IS EASY

# Keeping Track and Following Up with Donations

Once Donations start rolling in, use the Donations History Tool to ensure your supporters feel appreciated. Navigate to the Donation History Page.

2

Here, you can keep track of Thanking Donors easily. Notice your new Donations, they'll be listed most recent ones on top.

### Donation History

**Following Up with** Your Supporters.

3

分

0

းဝွင်

ŝ

 $\sim$ 