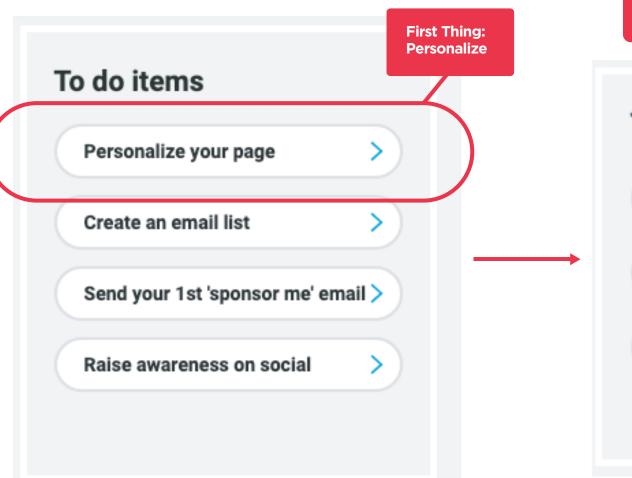

There is also a To Do Checklist at the bottom of your Home Page.

As you complete each of these Tasks, they will disappear from your site or change! Depending on what the task is and what needs to be done. This is a great tool to keep yourself on-track.

### To do items

Send your 1st 'sponsor >

Email 1 contact (1st time)

Thank 1 donor