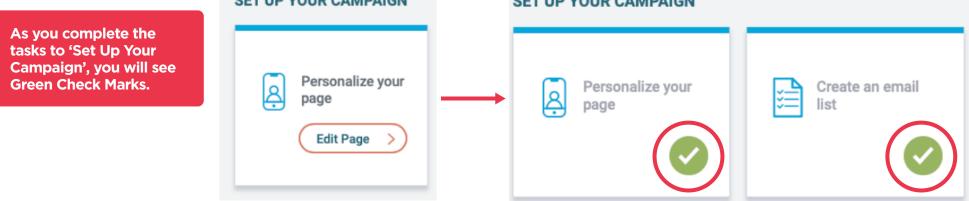

There is also a To Do Checklist at the bottom of your Home Page.

As you complete each of these Tasks, they will disappear from your site or change! Depending on what the task is and what needs to be done. This is a great tool to keep yourself on-track.

### To do items

Send your 1st 'sponsor >

Email 1 contact (1st time)

Thank 1 donor